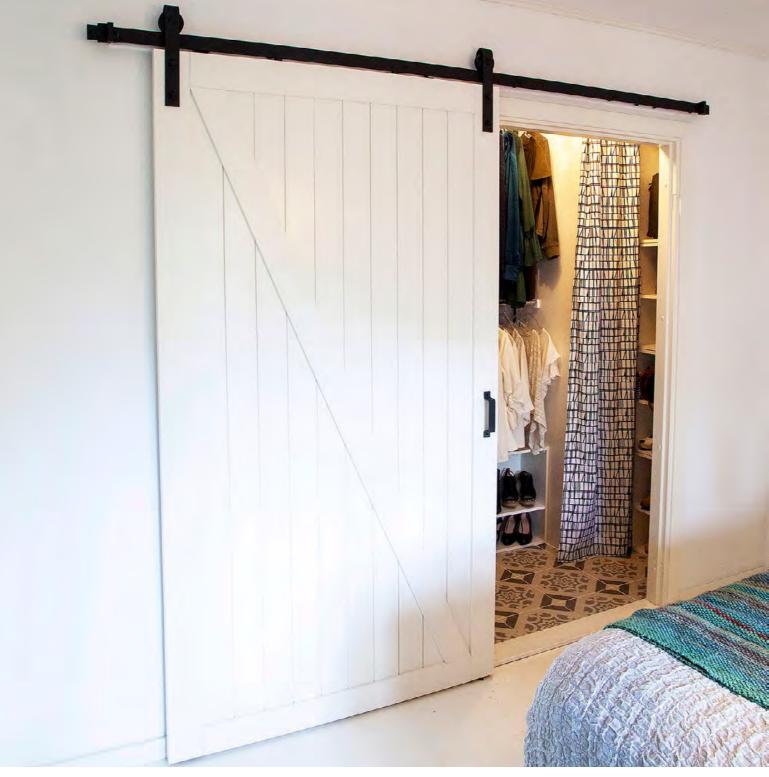

## > SERIES **RETRÖ**

Apartments and commercial spaces

The Retrö sliding door system, combined with your stylish door, creates a focal point and adds to the look of your home. This system is a complete kit, available in two sizes: 2 and 2.4 metres. It is also possible to extend the track with a track joint, so even a larger doorway can be covered with this design package. In addition, the two doors can move in parallel with the use of double tracks and double wall brackets. The package also includes Soft Close for added comfort and safety.