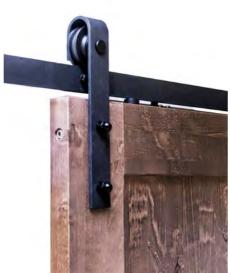

## > SERIES **RETRÖ**

Apartments and commercial spaces

The Retrö sliding door system, combined with your stylish door, creates a focal point and adds to the look of your home. This system is a complete kit, available in two sizes: 2 and 2.4 metres. It is also possible to extend the track with a track joint, so even a larger doorway can be covered with this design package. In addition, the two doors can move in parallel with the use of double tracks and double wall brackets. The package also includes Soft Close for added comfort and safety.