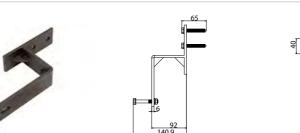

| © ↓ © ↓ ½<br>163 mm | <b>Handle LVM-150/Retrö, black</b><br>Fixing on the door surface.<br>(Material: Metal, powder-coated )                                                                     | 11720 |
|---------------------|----------------------------------------------------------------------------------------------------------------------------------------------------------------------------|-------|
|                     | Flush handle UVM-150/Retrö,<br>black<br>Fixing in the door.<br>(Material: Metal, powder-coated )                                                                           | 11721 |
|                     | Double wall bracket SKL/2-150/<br>Retrö, joint<br>Allows parallel movement of two<br>doors in the opening.<br>Double wall brackets are needed as<br>much as wall brackets. | 11775 |
|                     | <b>Track joint LKU-150/Retrö</b><br>Allows seamless connection and<br>extension of sliding tracks.                                                                         | 11790 |