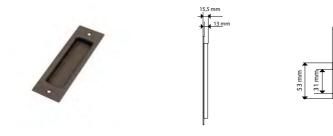

| © ↓ © ↓ ½<br>163 mm | <b>Handle LVM-150/Retrö, black</b><br>Fixing on the door surface.<br>(Material: Metal, powder-coated )                                                                     | 11720 |
|---------------------|----------------------------------------------------------------------------------------------------------------------------------------------------------------------------|-------|
|                     | Flush handle UVM-150/Retrö,<br>black<br>Fixing in the door.<br>(Material: Metal, powder-coated )                                                                           | 11721 |
|                     | Double wall bracket SKL/2-150/<br>Retrö, joint<br>Allows parallel movement of two<br>doors in the opening.<br>Double wall brackets are needed as<br>much as wall brackets. | 11775 |
|                     | <b>Track joint LKU-150/Retrö</b><br>Allows seamless connection and<br>extension of sliding tracks.                                                                         | 11790 |