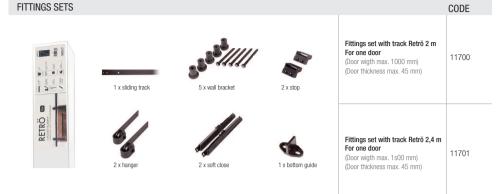

## RETRÖ 💳 CODE

## ACCESSORIES

## > SERIES **RETRÖ**

Apartments and commercial spaces

The Retrö sliding door system, combined with your stylish door, creates a focal point and adds to the look of your home. This system is a complete kit, available in two sizes: 2 and 2.4 meters. It is also possible to extend the track with a track joint, so even a larger doorway can be covered with this design package. In addition, the two doors can move in parallel with the use of double tracks and double wall brackets. The package also includes Soft close for added comfort and safety.

Suitable door weight:

Suitable door thickness: max. 80 kg (150 kg) / door 35-45 mm