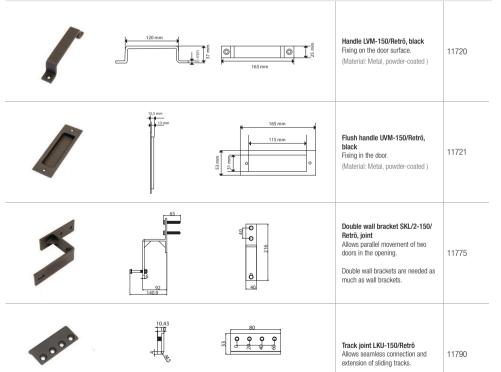

## RETRÖ 💳 CODE



## ACCESSORIES



## > SERIES **RETRÖ**

Apartments and commercial spaces

The Retrö sliding door system, combined with your stylish door, creates a focal point and adds to the look of your home. This system is a complete kit, available in two sizes: 2 and 2.4 meters. It is also possible to extend the track with a track joint, so even a larger doorway can be covered with this design package. In addition, the two doors can move in parallel with the use of double tracks and double wall brackets. The package also includes Soft close for added comfort and safety.

Suitable door weight:

Suitable door thickness: max. 80 kg (150 kg) / door 35-45 mm