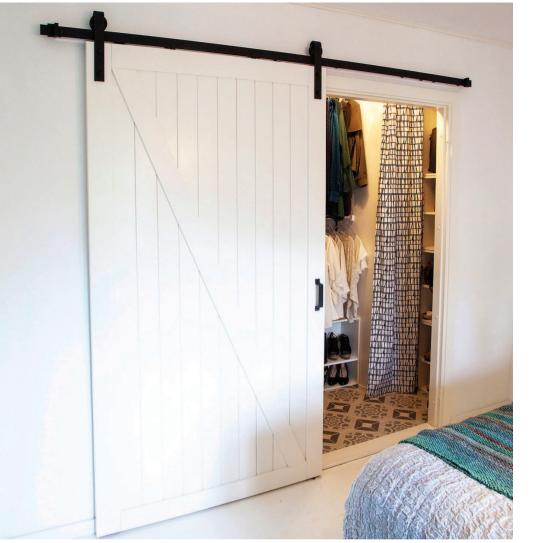

## > SERIES **RETRÖ**

Apartments and commercial spaces

The Retrö sliding door system, combined with your stylish door, creates a focal point and adds to the look of your home. This system is a complete kit, available in two sizes: 2 and 2.4 meters. It is also possible to extend the track with a track joint, so even a larger doorway can be covered with this design package. In addition, the two doors can move in parallel with the use of double tracks and double wall brackets. The package also includes Soft close for added comfort and safety.